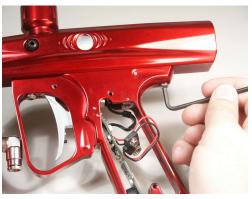

#### Remove grip frame and components

Remove stock trigger from frame

Step 7

Find the polarity of the included cp magnet. When installed correctly, your CP trigger magnet should push away from the grip frame magnet.