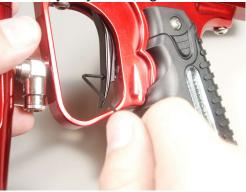

trigger (opposite the non threaded spacer). Make sure that chamfered side (beveled) is facing the bearing



## Step 10

Place non-threaded spacer next to bearing on left side (as if marker was pointed away from you). Make sure that chamfered(beveled) side is facing the bearing.



## Step 11

Slide trigger into frame.



# Step 13

Insert M3 X20 screw on left side of frame



Use an small allen key or skinny pair of needle nose pliers to hold threaded trigger spacer and tighten the attachment screw with 3/32 allen key



## Step 16

Re-install grip frame and components.



## Step 18

Re-install grips



## Step 15

Adjust travel adjustment screw with 1/16" allen key to your likiing



Step 17

Re-install battery



# Step 19

Adjust back stop screw with 1/16" allen key to your liking.



You are now ready to enjoy the speed, reliability and quality that you have come to expect from custom products.





Custom Products 1640 W Sunrise Blvd, Gilbert AZ 85233 Ph:480-539-4820 Fax:480-497-3273 www.customproducts.us