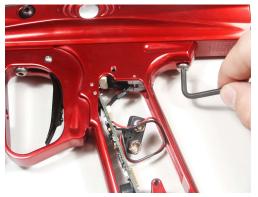

gnet before installing. this insures magnet won't come free during play.



Natural polarity



Install magnet into magnet hole. Allow to dry completely



Step 10.b



## Step 12

Insert threaded spacer on right side of trigger (opposite the non threaded spacer). Make sure that chamfered side (beveled) is facing the bearing



## Step 10

Place non-threaded spacer next to bearing on left side (as if marker was pointed away from you). Make sure that chamfered(beveled) side is facing the bearing.



## Step 11

Slide trigger into frame.



# Step 13

Insert M3 X20 screw on left side of frame



Use an small allen key or skinny pair of needle nose pliers to hold threaded trigger spacer and tighten the attachment screw with 3/32 allen key



## Step 16

Re-install grip frame and components.



## Step 18

Re-install grips



## Step 15

Adjust travel adjustment screw with 1/16" allen key to your likiing



Step 17

Re-install battery



# Step 19

Adjust back stop screw with 1/16" allen key to your liking.



You are now ready to enjoy the speed, reliability and quality that you have come to expect from custom products.





Custom Products 1640 W Sunrise Blvd, Gilbert AZ 85233 Ph:480-539-4820 Fax:480-497-3273 www.customproducts.us