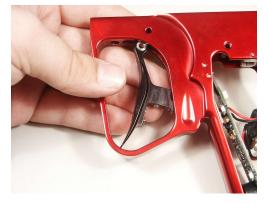

d correctly, your CP trigger magnet should push away from the grip frame magnet.



# Step 6

You should have your CP trigger with magnet, trigger spacer, threaded trigger spacer and M3 X 12 screw.



## Step 8

Put a small amount of super glue on end of magnet before installing. this insures magnet won't come free during play.



Natural polarity



Install magnet into magnet hole. Allow to dry completely



Step 10.b



## Step 12

Insert threaded spacer on right side of trigger (opposite the non threaded spacer). Make sure that chamfered side (beveled) is facing the bearing



## Step 10

Place non-threaded spacer next to bearing on left side (as if marker was pointed away from you). Make sure that chamfered(beveled) side is facing the bearing.



## Step 11

Slide trigger into frame.



# Step 13

Insert M3 X20 screw on left side of frame



Use an small allen key or skinny pair of needle nose pliers to hold threaded trigger spacer and tighten the attachment screw with 3/32 allen key



## Step 16

Re-install grip frame and components.



## Step 18

Re-install grips



## Step 15

Adjust travel adjustment screw with 1/16" allen key to your likiing



Step 17

Re-install battery



# Step 19

Adjust back stop screw with 1/16" allen key to your liking.



You are now ready to enjoy the speed, reliability and quality that you have come to expect from custom products.





Custom Products 1640 W Sunrise Blvd, Gilbert AZ 85233 Ph:480-539-4820 Fax:480-497-3273 www.customproducts.us