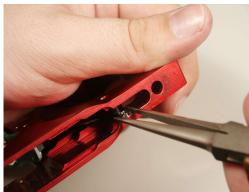

#### Remove grip frame and components

Remove stock trigger from frame

Step 7

Find the polarity of the included cp magnet. When installed correctly, your CP trigger magnet should push away from the grip frame magnet.