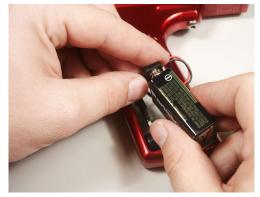

letely



Step 10.b



## Step 12

Insert threaded spacer on right side of trigger (opposite the non threaded spacer). Make sure that chamfered side (beveled) is facing the bearing



## Step 10

Place non-threaded spacer next to bearing on left side (as if marker was pointed away from you). Make sure that chamfered(beveled) side is facing the bearing.



## Step 11

Slide trigger into frame.



# Step 13

Insert M3 X20 screw on left side of frame



Use an small allen key or skinny pair of needle nose pliers to hold threaded trigger spacer and tighten the attachment screw with 3/32 allen key



## Step 16

Re-install grip frame and components.



## Step 18

Re-install grips



## Step 15

Adjust travel adjustment screw with 1/16" allen key to your likiing



Step 17

Re-install battery



# Step 19

Adjust back stop screw with 1/16" allen key to your liking.



You are now ready to enjoy the speed, reliability and quality that you have come to expect from custom products.





Custom Products 1640 W Sunrise Blvd, Gilbert AZ 85233 Ph:480-539-4820 Fax:480-497-3273 www.customproducts.us