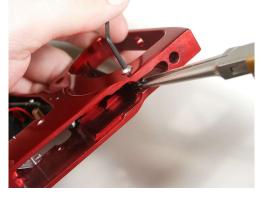

#### Remove grip frame and components

Remove stock trigger from frame

Step 7

Find the polarity of the included cp magnet. When installed correctly, your CP trigger magnet should push away from the grip frame magnet.