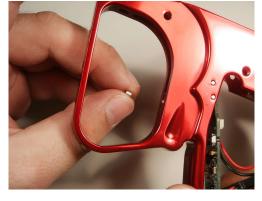

The follow is a step by step guide to help in your CP Shocker trigger installation. Tools you will need: Punch Hammer Philips Screw driver 1/8" Allen key Needle nose plier 1/16" Allen key 5/64 Allen key

#### Step 1

Remove pin with punch and hammer



## Step 3

#### Remove battery



## Step 2



## Step 4

#### Remove grip frame and components



Remove stock trigger from frame



Step 7

Find the polarity of the included cp magnet. When installed correctly, your CP trigger magnet should push away from the grip frame magnet.



# Step 6

You should have your CP trigger with magnet, trigger spacer, threaded trigger spacer and M3 X 12 screw.



## Step 8

Put a small amount of super glue on end of magnet before installing. this insures magnet won't come free during play.



Natural polarity



Install magnet into magnet hole. Allow to dry completely



Step 10.b



## Step 12

Insert threaded spacer on right side of trigger (opposite the non threaded spacer). Make sure that chamfered side (beveled) is facing the bearing



## Step 10

Place non-threaded spacer next to bearing on left side (as if marker was pointed away from you). Make sure that chamfered(beveled) side is facing the bearing.



## Step 11

Slide trigger into frame.



# Step 13

Insert M3 X20 screw on left side of frame



Use an small allen key o