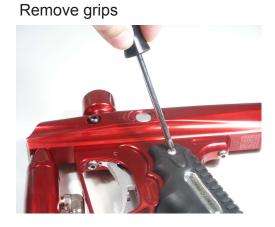

The follow is a step by step guide to help in your CP Shocker trigger installation. Tools you will need: Punch Hammer Philips Screw driver 1/8" Allen key Needle nose plier 1/16" Allen key 5/64 Allen key

#### Step 1

Remove pin with punch and hammer



## Step 3

#### Remove battery



## Step 2



## Step 4

#### Remove grip frame and components



Remove stock trigger from frame



Step 7

Find the polarity of the included cp magnet. When installed correctly, your CP trigger magnet should push away from the grip frame magnet.



# Step 6

You should have your CP trigger with magnet, trigger spacer, threaded trigger spacer and M3 X 12 screw.



## Step 8

Put a small amount of super glue on end of magnet before installing. this insures magnet won't come free during play.



Natural polarity



Install magnet into magnet hole. Allow to dry completely



Step 10.b



## Step 12

Insert threaded spacer on right side of trigger (opposite the non threaded spacer). Make sure that chamfered side (beveled) is facing the bearing



## Step 10

Place non-threaded spacer next to bearing on l