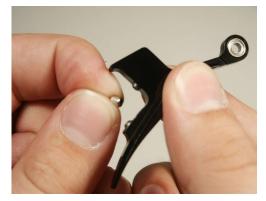

# Step 6

You should have your CP trigger with magnet, trigger spacer, threaded trigger spacer and M3 X 12 screw.

## Step 8

Put a small amount of super glue on end of magnet before installing. this insures magnet won't come free during play.

Natural polarity

Install magnet into magnet hole. Allow to dry completely

Step 10.b