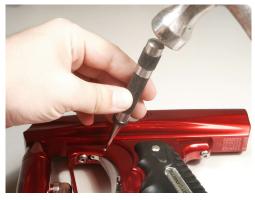

The follow is a step by step guide to help in your CP Shocker trigger installation. Tools you will need: Punch Hammer Philips Screw driver 1/8" Allen key Needle nose plier 1/16" Allen key 5/64 Allen key

#### Step 1

Remove pin with punch and hammer



## Step 3

#### Remove battery



## Step 2



## Step 4

#### Remove grip frame and components



Remove stock trigger from frame



Step 7

Find the polarity of the included cp magnet. When installed correctly, your CP trigger magnet should push away from the grip frame magnet.



# Step 6

You should have your CP trigger with magnet, trigger spacer, threaded trigger spacer and M3 X 12 screw.



## Step 8

Put a small amount of super glue on end of magnet before installing. this insures magnet won't come free during play.



Natural polarity



Install magnet into magnet hole. Allow to dry completely



Step 10.b



## Step 12

Insert threaded spacer on right side of trigger (opposite the non threaded spacer). Make sure that chamfered side (beveled) is facing the bearing



## Step 10