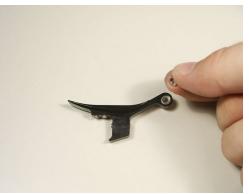

## Step 12

Insert threaded spacer on right side of trigger (opposite the non threaded spacer). Make sure that chamfered side (beveled) is facing the bearing

## Step 10

Place non-threaded spacer next to bearing on left side (as if marker was pointed away from you). Make sure that chamfered(beveled) side is facing the bearing.