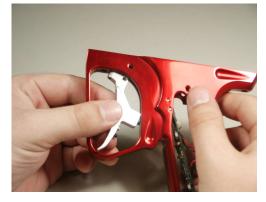

#### Remove grip frame and components

Remove stock trigger from frame

Step 7

Find the polarity of the included cp magnet. When installed correctly, your CP trigger magnet should push away from the grip frame magnet.