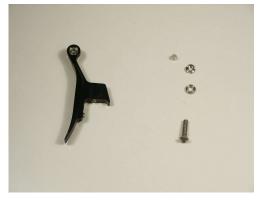

# Step 6

You should have your CP trigger with magnet, trigger spacer, threaded trigger spacer and M3 X 12 screw.