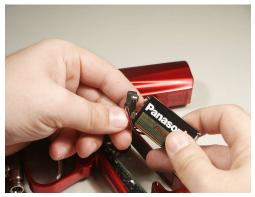

The follow is a step by step guide to help in your CP Shocker trigger installation. Tools you will need: Punch Hammer Philips Screw driver 1/8" Allen key Needle nose plier 1/16" Allen key 5/64 Allen key

#### Step 1

Remove pin with punch and hammer



## Step 3

#### Remove battery



## Step 2



## Step 4

#### Remove grip frame and components



Remove stock trigger from frame



Step 7

Find the polarity of the included cp magnet. When installed correctly, your CP trigger magnet should push away from the grip frame magnet.



# Step 6

You should have your CP trigger with magnet, trigger spacer, threaded trigger spacer and M3 X 12 screw.



## Step 8

Put a small amount of super glue on end of magnet before installing. this insures magnet won't come free during play.



Natural polarity



Install magnet into magnet hole. Allow to dry completely



Step 10.b



## Step 12

Insert threaded spacer on right side of trigger (opposite the non threaded spacer). Make sure that chamfered side (beveled) is facing the bearing



## Step 10

Place non-threaded spacer next to