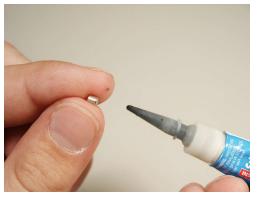

## Step 8

Put a small amount of super glue on end of magnet before installing. this insures magnet won't come free during play.

Natural polarity

Install magnet into magnet hole. Allow to dry completely

Step 10.b