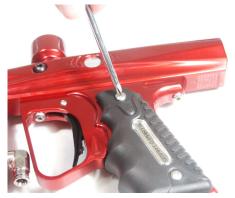

ures magnet won't come free during play.



Natural polarity



Install magnet into magnet hole. Allow to dry completely



Step 10.b



## Step 12

Insert threaded spacer on right side of trigger (opposite the non threaded spacer). Make sure that chamfered side (beveled) is facing the bearing



## Step 10

Place non-threaded spacer next to bearing on left side (as if marker was pointed away from you). Make sure that chamfered(beveled) side is facing the bearing.



## Step 11

Slide trigger into frame.



# Step 13

Insert M3 X20 screw on left side of frame



Use an small allen key or skinny pair of needle nose pliers to hold threaded trigger spacer and tighten the attachment screw with 3/32 allen key



## Step 16

Re-install grip frame and components.



## Step 18

Re-install grips



## Step 15

Adjust travel adjustment screw with 1/16" allen key to your likiing



Step 17

Re-install battery



# Step 19

Adjust back stop screw with 1/16" allen key to your liking.



You are now ready to enjoy the speed, reliability and quality that you have come to expect from custom products.





Custom Products 1640 W Sunrise Blvd, Gilbert AZ 85233 Ph:480-539-4820 Fax:480-497-3273 www.customproducts.us