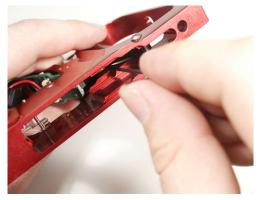

#### Remove grip frame and components

Remove stock trigger from frame

Step 7

Find the polarity of the included cp magnet. When installed correctly, your CP trigger magnet should push away from the grip frame magnet.