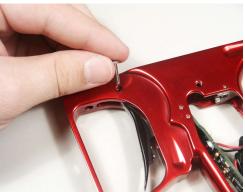

m the grip frame magnet.



# Step 6

You should have your CP trigger with magnet, trigger spacer, threaded trigger spacer and M3 X 12 screw.



## Step 8

Put a small amount of super glue on end of magnet before installing. this insures magnet won't come free during play.



Natural polarity



Install magnet into magnet hole. Allow to dry completely



Step 10.b



## Step 12

Insert threaded spacer on right side of trigger (opposite the non threaded spacer). Make sure that chamfered side (beveled) is facing the bearing



## Step 10

Place non-threaded spacer next to bearing on left side (as if marker was pointed away from you). Make sure that chamfered(beveled) side is facing the bearing.



## Step 11

Slide trigger into frame.



# Step 13

Insert M3 X20 screw on left side of frame



Use an small allen key or skinny pair of needle nose pliers to hold threaded trigger spacer and tighten the attachment screw with 3/32 allen key



## Step 16

Re-install grip frame and components.



## Step 18

Re-install grips



## Step 15

Adjust travel adjustment screw with 1/16" allen key to your likiing



Step 17

Re-install battery



# Step 19

Adjust back stop screw with 1/16" allen key to your liking.



You are now ready to enjoy the speed, reliability and quality that you have come to expect from custom products.





Custom Products 1640 W Sunrise Blvd, Gilbert AZ 85233 Ph:480-539-4820 Fax:480-497-3273 www.customproducts.us