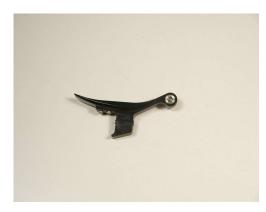

# Step 6

You should have your CP trigger with magnet, trigger spacer, threaded trigger spacer and M3 X 12 screw.