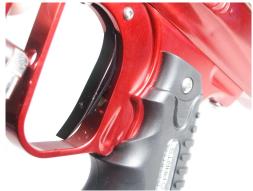

#### Remove grip frame and components

Remove stock trigger from frame

Step 7

Find the polarity of the included cp magnet. When installed correctly, your CP trigger magnet should push away from the grip frame magnet.