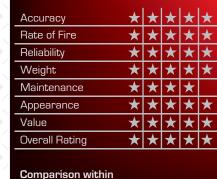

|
|   | BALL FEED / FEED NECK            | Centerfeed metal Q-Lock clamp                                                     |
| l | CONSTRUCTION                     | All Machine Billet 6061 Aluminum Receiver, Bolt, Grip Frame and Body Construction |
| l | DISASSEMBLY                      | Rear Bolt Exit                                                                    |
| ŀ | *Check local rules and statutes) |                                                                                   |



- Custom Barrels - Drop Back Rails

- Custom Accent Colours



(24 in.)

### **Accuracy & Grouping**



1. NANO50 .50 cal 2. Rail .68 cal 3. Invert Mini .68 cal

- 5x10 round groups - Target Size 36 x 36 in.

Trajectory

## **Air Consumption**



- 48/3000 PSI

### NAN050™ at a Glance



Comparison within the G.I. Milsim portfolio