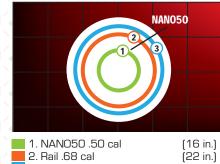

### **Accuracy & Grouping**

1. NANO50 .50 cal 2. Rail .68 cal 3. Invert Mini .68 cal

- 5x10 round groups - Target Size 36 x 36 in.

Trajectory