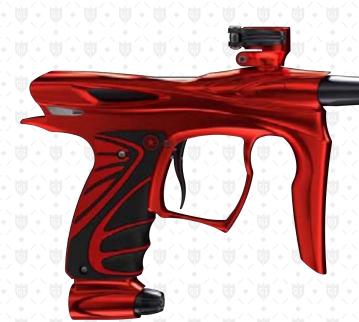

MIL

SIM

The G.I. Nano 50 is the smallest and lightest tournament marker available. The Nano is a spool valve marker with unsurpassed firing rate and accuracy, while both quiet and soft on paint. Hoseless grip intergrated streamlined design help shave ounces off the weight.