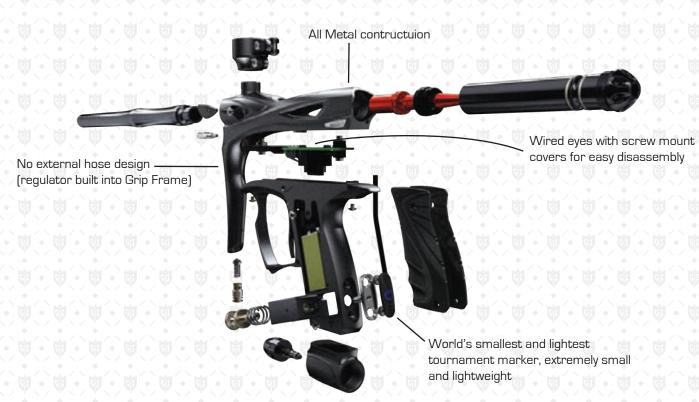

MIL

SIM

The G.I. Nano 50 is the smallest and lightest tournament marker available. The Nano is a spool valve marker with unsurpassed firing rate and accuracy, while both quiet and soft on paint. Hoseless grip intergrated streamlined design help shave ounces off the weight.

| 1 | FIELD LEGAL MODE LOCK            | Yes                                                                               |
|---|----------------------------------|-----------------------------------------------------------------------------------|
| ľ | BATTERY TYPE                     | 9V (not included)                                                                 |
| l | INCLUDED ASA                     | On/Off Bleed                                                                      |
| l | ASA MOUNTS                       | 10-32 Industry Standard                                                           |
| ľ | CONTROL FUNCTIONS                | Programmable Chameleon L.E.D.                                                     |
|   | PRESSURE REGULATION              | Hoseless, Grip Integrated                                                         |
| l | INCLUDED BARREL                  | 1 piece 10" precision broached microfinish, machined exterior                     |
| l | BARREL THREADING                 | Milsim 50 (industry standard threads)                                             |
|   | BALL FEED / FEED NECK            | Centerfeed metal Q-Lock clamp                                                     |
| l | CONSTRUCTION                     | All Machine Billet 6061 Aluminum Receiver, Bolt, Grip Frame and Body Construction |
| l | DISASSEMBLY                      | Rear Bolt Exit                                                                    |
| ŀ | *Check local rules and statutes) |                                                                                   |