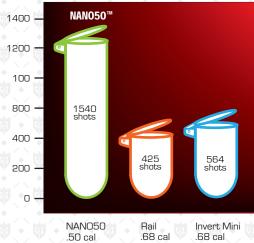

eads)                                             |
|   | BALL FEED / FEED NECK            | Centerfeed metal Q-Lock clamp                                                     |
| l | CONSTRUCTION                     | All Machine Billet 6061 Aluminum Receiver, Bolt, Grip Frame and Body Construction |
| l | DISASSEMBLY                      | Rear Bolt Exit                                                                    |
| ŀ | *Check local rules and statutes) |                                                                                   |



- Custom Barrels - Drop Back Rails

- Custom Accent Colours



(24 in.)

### **Accuracy & Grouping**



1. NANO50 .50 cal 2. Rail .68 cal 3. Invert Mini .68 cal

- 5x10 round groups - Target Size 36 x 36 in.

Trajectory

## **Air Consumption**



- 48/3000 PSI

### NAN050™ at a Glance



Comparison within the G.I. Milsim portfolio